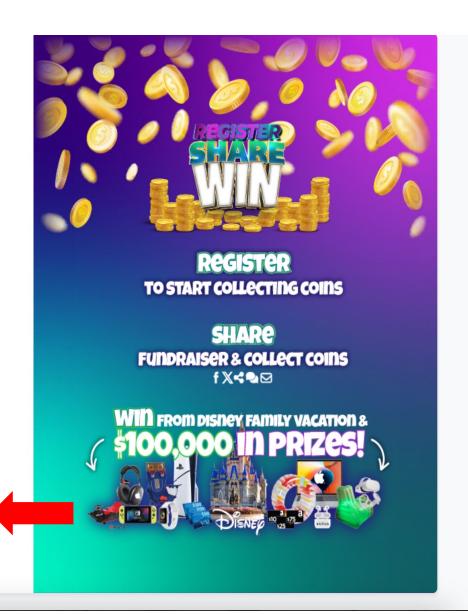

## JOIN A FUNDRAISER

#### **COLLECT 200 COINS**

Add student(s) to help our fundraiser & be entered into the Disney Family Trip giveaway & over 1,000 Register. Share. Win. Prizes.