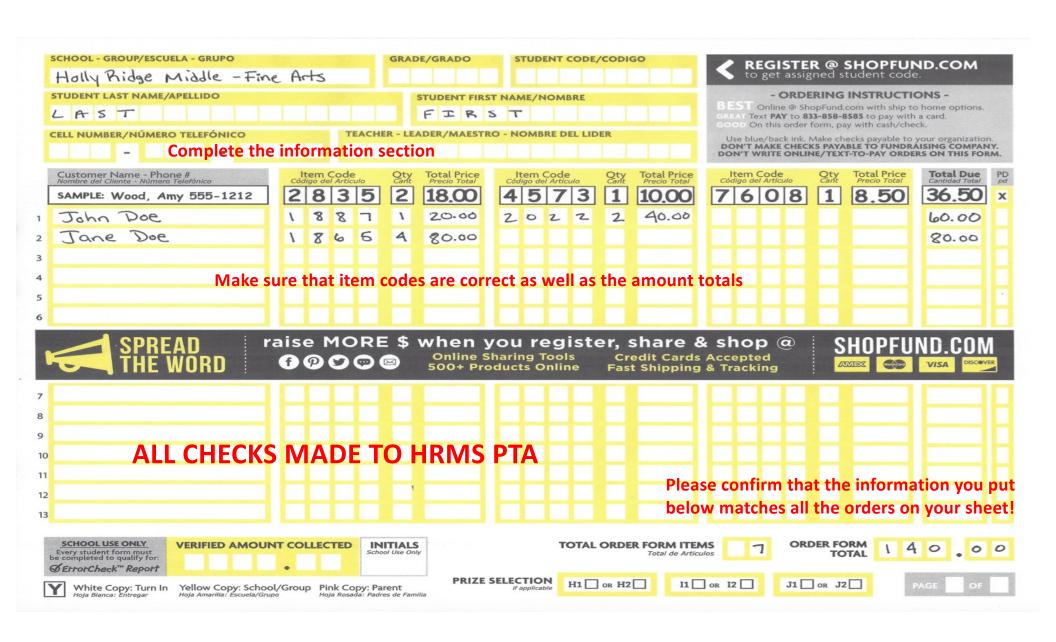

Some people prefer the paper sheet for orders which is perfectly fine. Here is a layout and example of the paper sheet

**ALL CHECKS MADE TO HRMS PTA** 