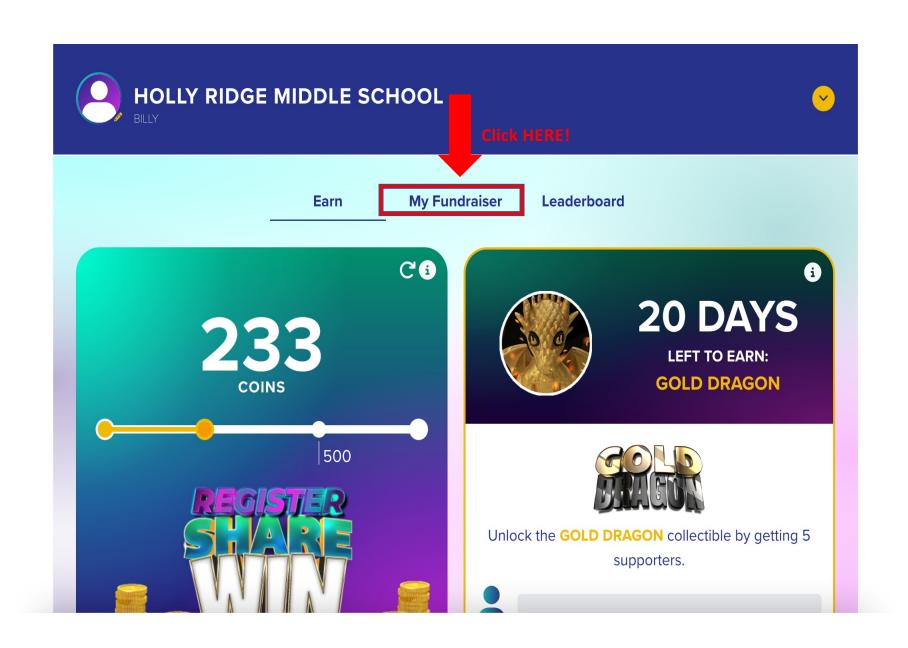

#### **1 OUT OF 4 STEPS COMPLETE**

Complete your profile

- Add Profile Picture
- Sign Up for SMS Updates
- Add Contacts

**233 COINS EARNED** 

Get more coins - Share or Shop Share or Shop