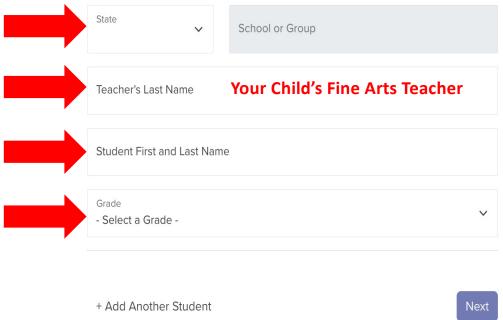

# Make sure the Student Code is entered!

ENTER CODE FOR STUDENT YOU'RE SUPPORTING

Codes are assigned & can be shared once the student/parent registers at ShopFund.com

Student Code

**PARENTS & SELL** 

Your Email

Dasriboara

 $^{\ast}$  used for order/support updates & student prize credits

Elligii & Silgie

مندها

Parent Register

No Student Code? Click Here

Get Started

Then Shop!