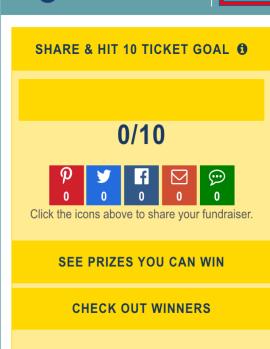

# HOLLY RIDGE MIDDLE SCHOOL

Send student code to people to make purchases and your child get credit!

Add Seller

STUDENT CODE: LXA2816

ONLINE SUPPORTERS 

O/5

SUPPORTERS

**FUNDRAISER TIME** 