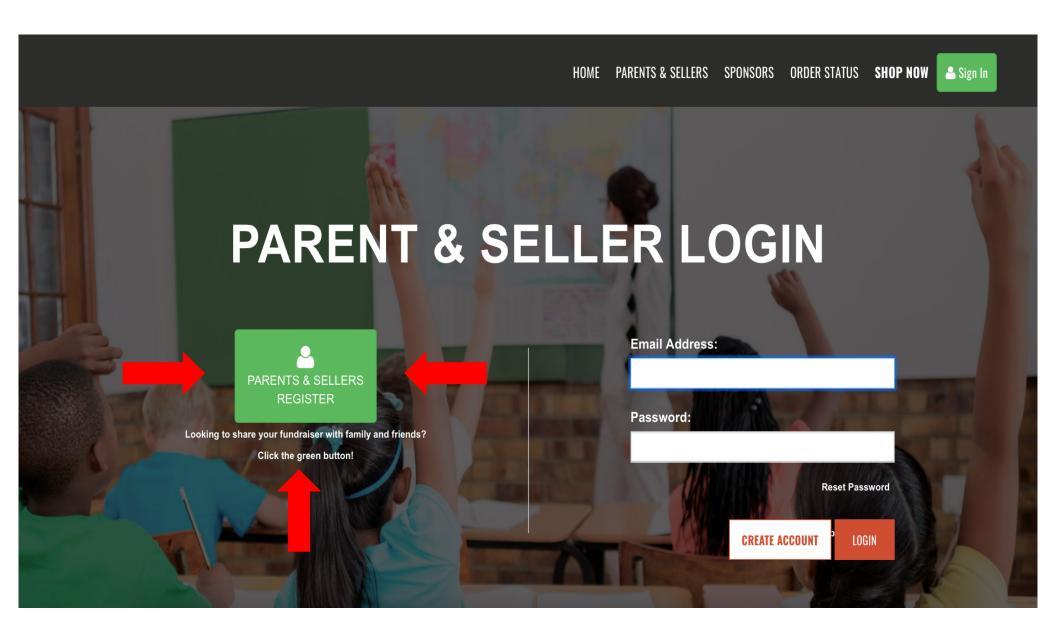

# ADD YOUR STUDENT(S)



# HOLLY RIDGE MIDDLE SCHOOL

Send student code to people to make purchases and your child get credit!



Add Seller



STUDENT CODE: LXA2816





ONLINE SUPPORTERS 

O/5

SUPPORTERS



**FUNDRAISER TIME** 









## **BEFORE YOU START...**

#### ENTER CODE FOR STUDENT YOU'RE SUPPORTING

Codes are assigned & can be shared once the student/parent registers at ShopFund.com Student Code

### Your Email

\* used for order/support updates & student prize credits

No Student Code? Click Here

**Get Started** 







**SALE** 

75% OFF

**PRICES** 





Some people prefer the paper sheet for orders which is perfectly fine. Here is a layout and example of the paper sheet