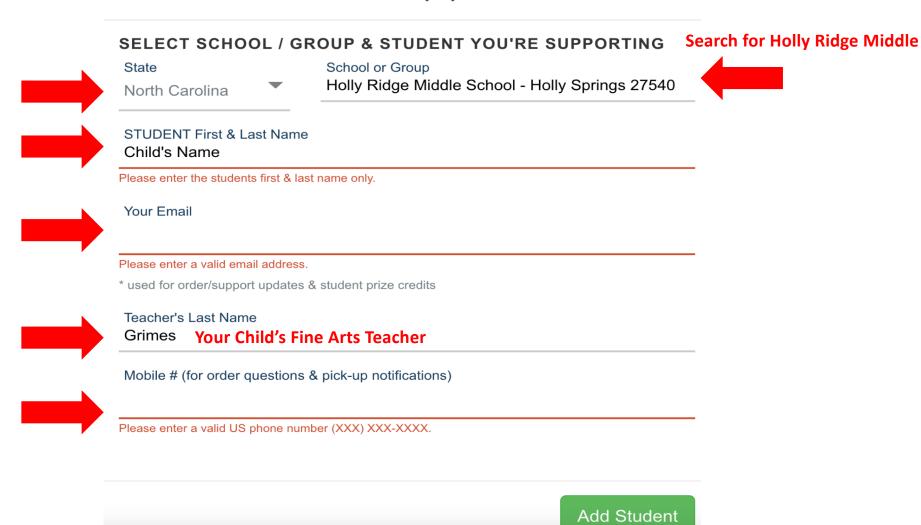

#### ENTER CODE FOR STUDENT YOU'RE SUPPORTING

Codes are assigned & can be shared once the student/parent registers at ShopFund.com Student Code

### Your Email

\* used for order/support updates & student prize credits

No Student Code? Click Here

**Get Started** 

**SALE** 

75% OFF

**PRICES** 

Some people prefer the paper sheet for orders which is perfectly fine. Here is a layout and example of the paper sheet