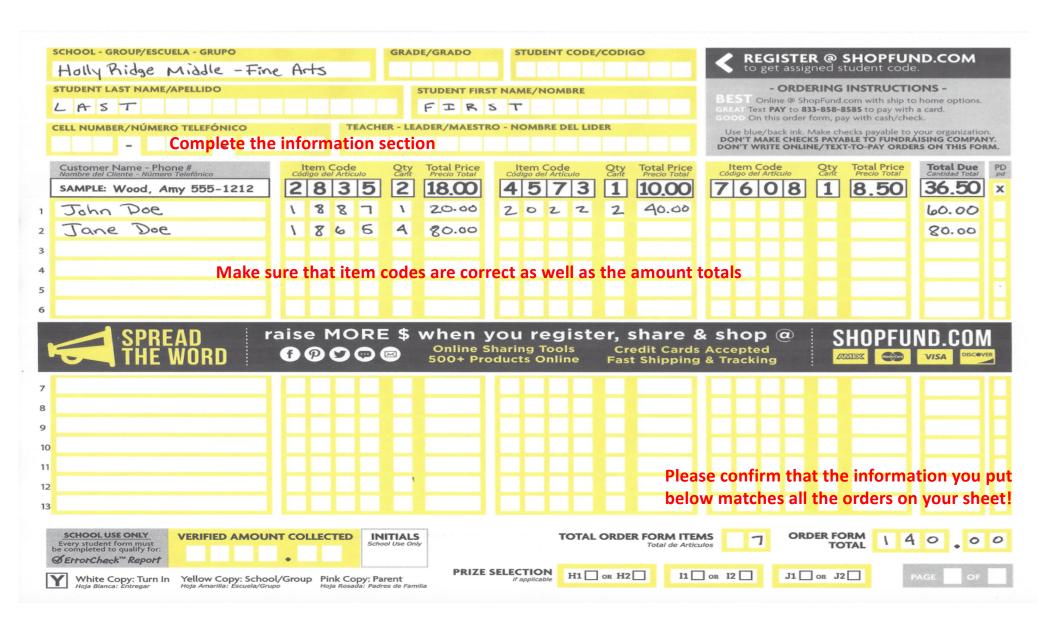

### Your Email

\* used for order/support updates & student prize credits

No Student Code? Click Here

**Get Started** 

**SALE** 

75% OFF

**PRICES** 

Some people prefer the paper sheet for orders which is perfectly fine. Here is a layout and example of the paper sheet