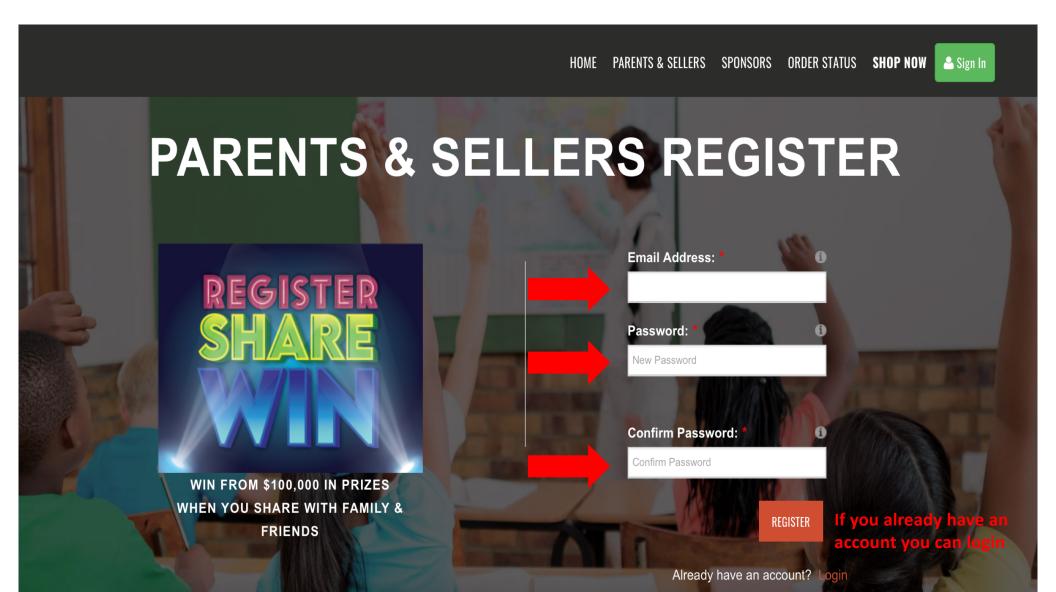

# ADD YOUR STUDENT(S)



# HOLLY RIDGE MIDDLE SCHOOL

Send student code to people to make purchases and your child get credit!



Add Seller



STUDENT CODE: LXA2816





ONLINE SUPPORTERS 

O/5

SUPPORTERS



**FUNDRAISER TIME** 









## **BEFORE YOU START...**

#### ENTER CODE FOR STUDENT YOU'RE SUPPORTING

Codes are assigned & can be shared once the student/parent registers at ShopFund.com Student Code

### Your Email

\* used for order/support updates & student prize credits

No Student Code? Click Here

**Get Started** 







**SALE** 

75% OFF

**PRICES** 





Some people prefer the paper sheet for orders which is perfectly fine. Here is a layout and example of the paper sheet